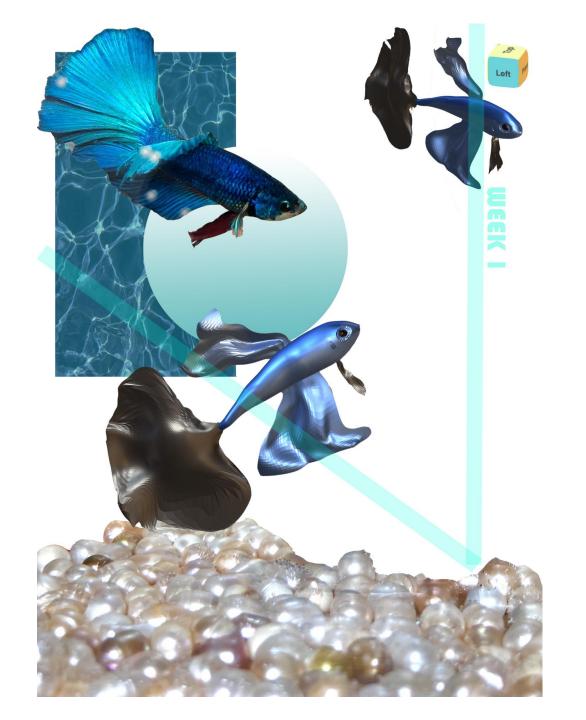

### Week2 CLUE

**THEME: Tinkering** FORM: 2D animation **INSPIRATION ELEMENTS:**pearl/wa termelon/banana /FlipCLip(a animation app)