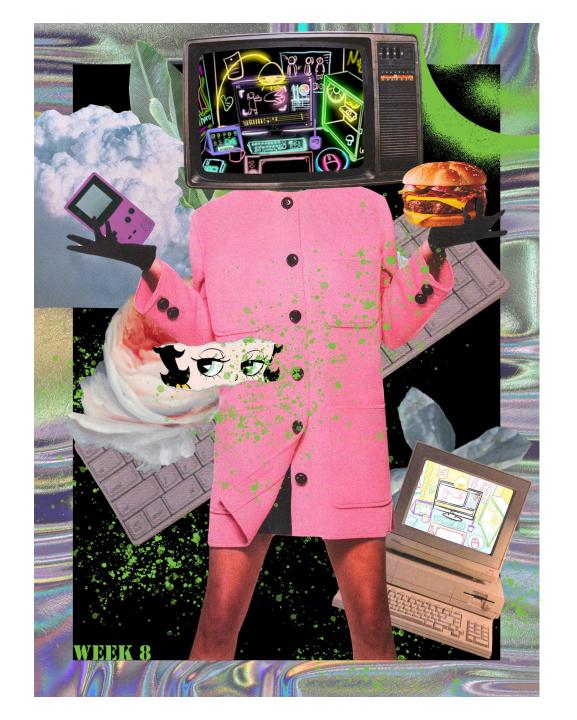

# Week8 CLUE

THEME: Characters, environment and events

FORM: 2 Paintings INSPIRATION ELEMENTS: Computer desk/wacom/ipad/animation student