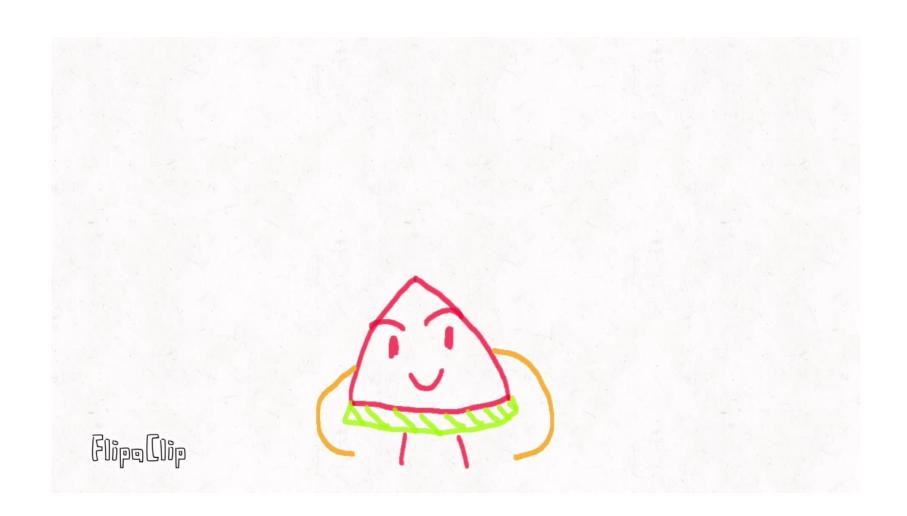

### Week2 CLUE

**THEME: Tinkering** FORM: 2D animation **INSPIRATION ELEMENTS:**pearl/wa termelon/banana /FlipCLip(a animation app)