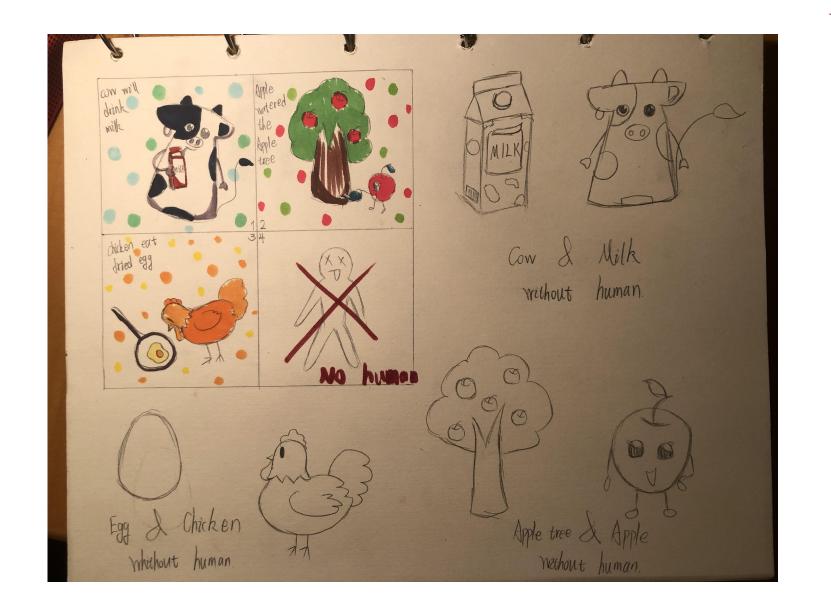

# Week5 CLUE

THEME: Object
Oncology
FORM: Four-frame
comic

INSPIRATION
ELEMENTS: milk/
cow/apple/chicken/e
gg/apple tree