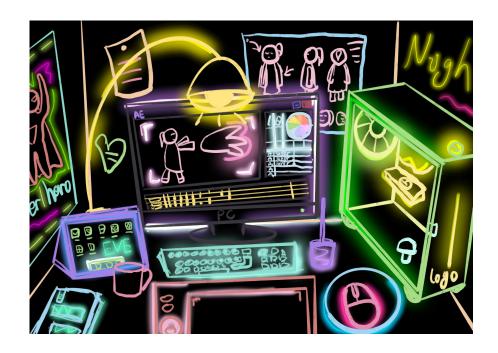

# Week8 CLUE

THEME: Characters, environment and events

FORM: 2 Paintings INSPIRATION ELEMENTS: Computer desk/wacom/ipad/animation student