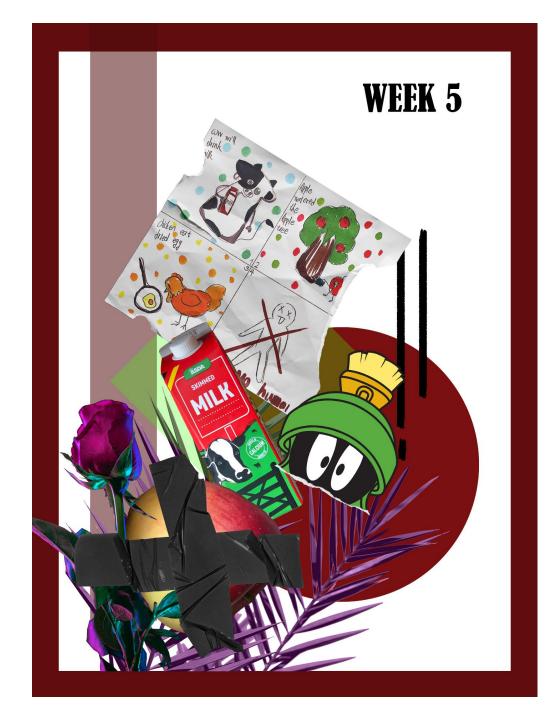

# Week5 CLUE

THEME: Object
Oncology
FORM: Four-frame
comic

INSPIRATION
ELEMENTS: milk/
cow/apple/chicken/e
gg/apple tree