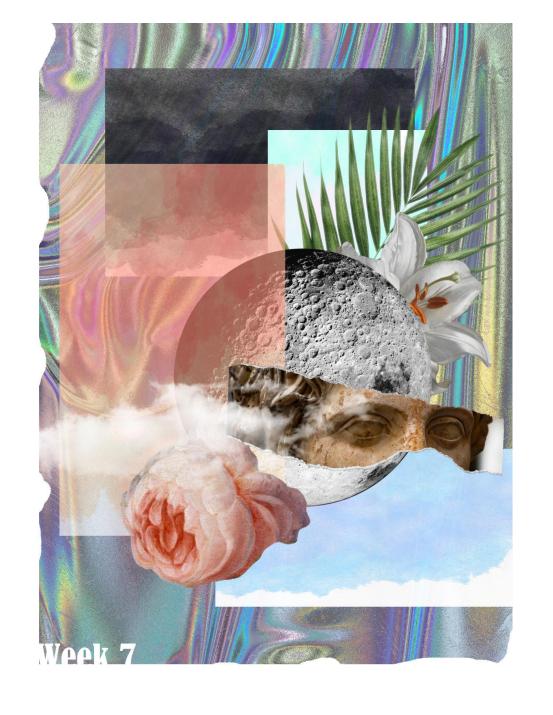

### Week7 CLUE

**THEME: Time** FORM: Clour painting & 2D animation **INSPIRATION ELEMENTS: Four** searson/moon/flower /fallen leaves/cloud