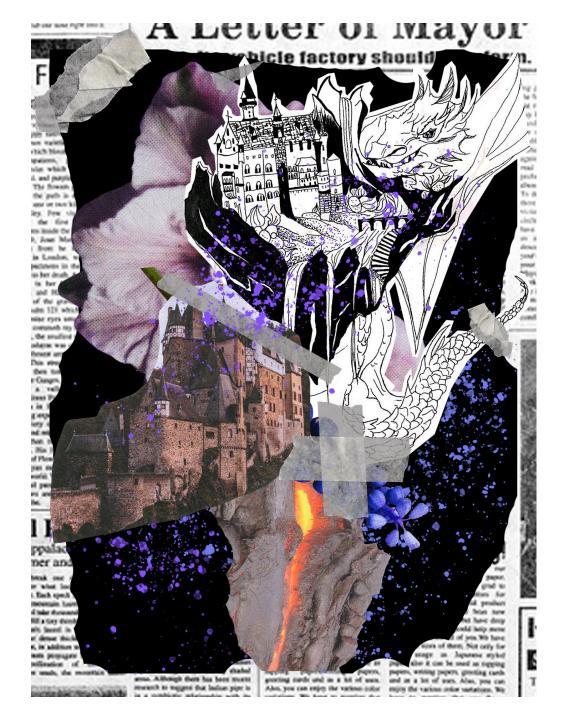

# Week4 CLUE

**THEME: Place** FORM: Black and white drawing **INSPIRATION ELEMENTS: Dragon/** Castle/ Floating island