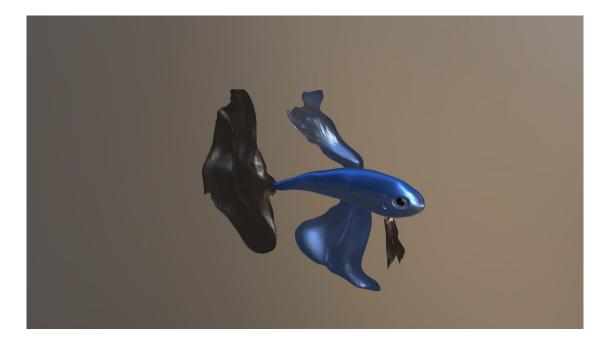

# Week1 CLUE

**THEME: Observation** FORM: 3D model **INSPIRATION ELEMENTS: My pet** Tony, a Thailand betta/ Nomad(a modeling app)