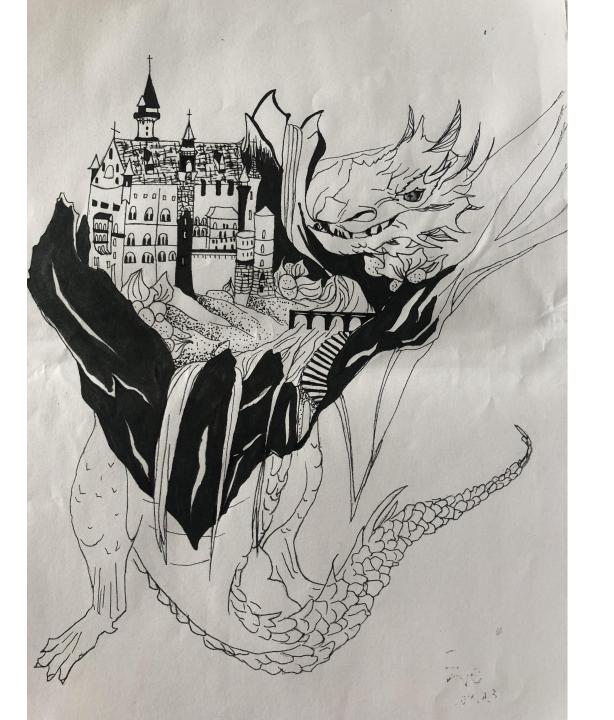

# Week4 CLUE

**THEME: Place** FORM: Black and white drawing **INSPIRATION ELEMENTS: Dragon/** Castle/ Floating island