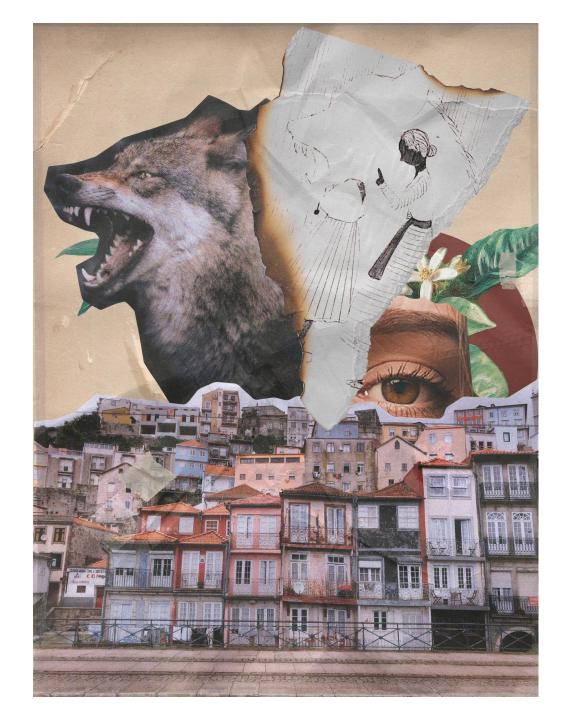

# Week9 CLUE

**THEME: Rules and Forces** FORM: Paintings **INSPIRATION ELEMENTS: Fairy** tale/little red riding hood/line/black and white