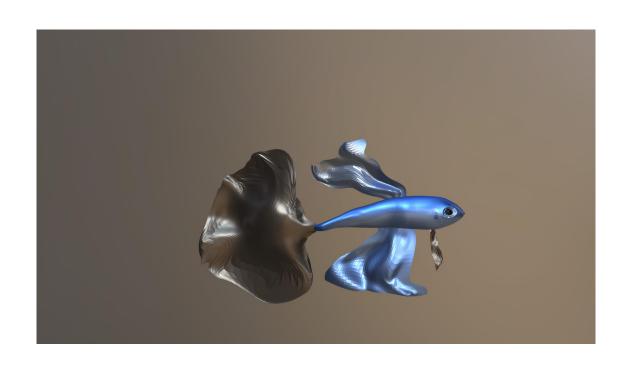

# Week1 CLUE

**THEME: Observation** FORM: 3D model **INSPIRATION ELEMENTS: My pet** Tony, a Thailand betta/ Nomad(a modeling app)