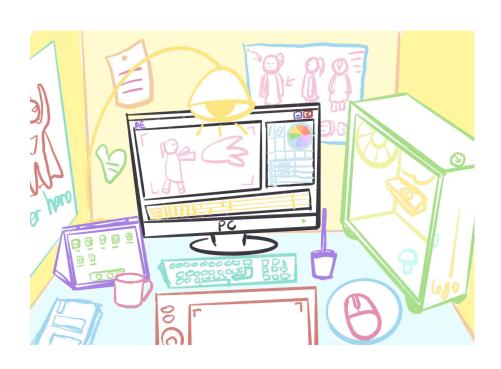

# Week8 CLUE

THEME: Characters, environment and events

FORM: 2 Paintings INSPIRATION ELEMENTS: Computer desk/wacom/ipad/animation student