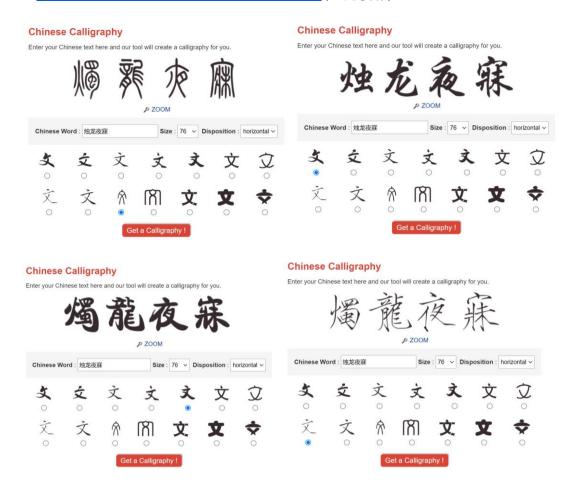

1. <a href="https://chinese.gratis/tools/chinesecalligraphy/">https://chinese.gratis/tools/chinesecalligraphy/</a> (烛龙夜寐)

2. http://www.akuziti.com/mb/

烛龙夜寐

字体 66.汉仪毛笔隶书繁

烛龙夜寐

字体 79.汉仪秦川飞影

Wanted to choose a easily readable, Chinese-looking ish (as weird as that sounds) font. A lot of fonts under 'Asian' category actually looked very Japanese so I wanted to stay away from that.