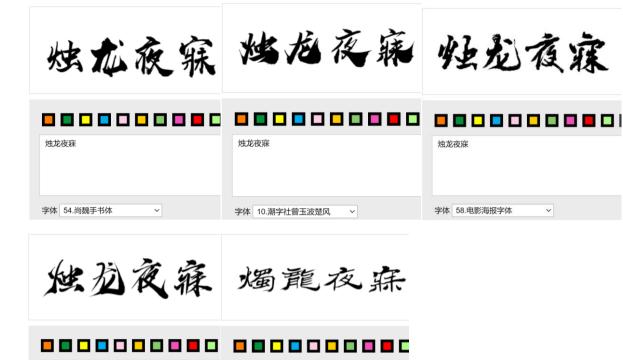

1. <a href="https://chinese.gratis/tools/chinesecalligraphy/">https://chinese.gratis/tools/chinesecalligraphy/</a> (烛龙夜寐)

2. http://www.akuziti.com/mb/

烛龙夜寐

字体 66.汉仪毛笔隶书繁

烛龙夜寐

字体 79.汉仪秦川飞影

Wanted to choose a easily readable, Chinese-looking ish (as weird as that sounds) font. A lot of fonts under 'Asian' category actually looked very Japanese so I wanted to stay away from that.