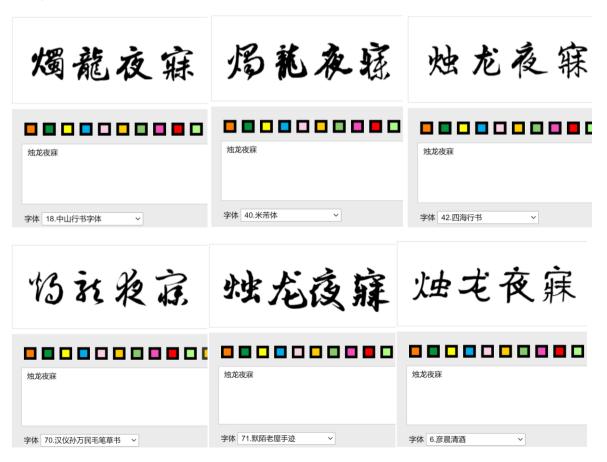

1. <a href="https://chinese.gratis/tools/chinesecalligraphy/">https://chinese.gratis/tools/chinesecalligraphy/</a> (烛龙夜寐)

2. http://www.akuziti.com/mb/

烛龙夜寐

字体 66.汉仪毛笔隶书繁

烛龙夜寐

字体 79.汉仪秦川飞影

Wanted to choose a easily readable, Chinese-looking ish (as weird as that sounds) font. A lot of fonts under 'Asian' category actually looked very Japanese so I wanted to stay away from that.