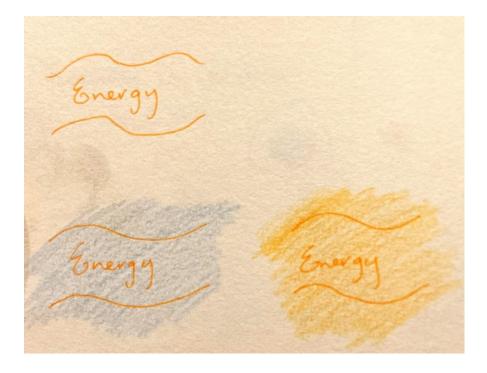

#### Why color? But not something else?

- -> Color can be used to indicate feeling
- -> Read more
- SO: Swapping color is like swapping feeling

### What are the barriers gonna be?

I wonder a lot if want to use word. But symbol or color can be confusing for player. Because the meaning of the barrier can be quite abstract.

- Energy = orange
- Security = blue
- Optimism = yellow
- Acceptance = pink
- Passion = red