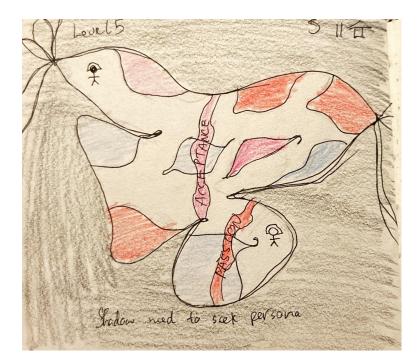

### What are the barriers gonna be?

I wonder a lot if want to use word. But symbol or color can be confusing for player. Because the meaning of the barrier can be quite abstract.

- Energy = orange
- Security = blue
- Optimism = yellow
- Acceptance = pink
- Passion = red

#### What do the character seek?

To have a sense of story and escalation, what the shadow seek will change based on the level

- Level 1: change color of the 'piece of feeling
- Level 2: cross the barrier
- Level 3: seek hatred
- Level 4: seek resentment
- Level 5: seek persona

# C. Draft

111 tevelt 34 () A filledate What beautiful color of feeling, but shadows will swap them around. in a granter that Leve 211台 0 R Stadow reach the

other side