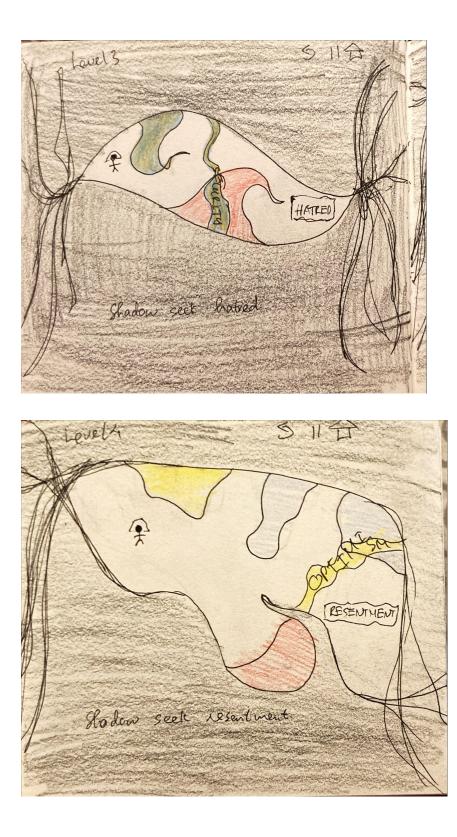

#### What do the character seek?

To have a sense of story and escalation, what the shadow seek will change based on the level

- Level 1: change color of the 'piece of feeling
- Level 2: cross the barrier
- Level 3: seek hatred
- Level 4: seek resentment
- Level 5: seek persona