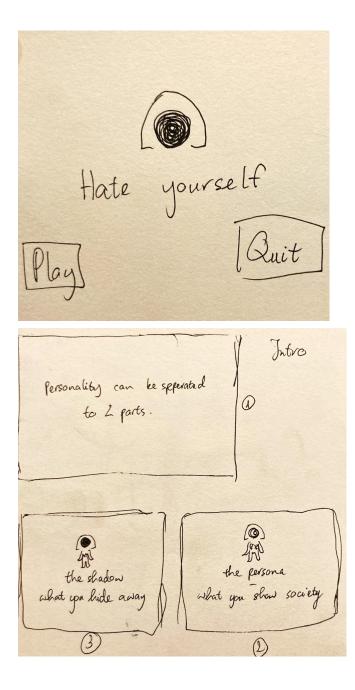

## A. Story

The personality of a person can be divided to 2 parts. The persona - the good qualities you used before society The shadow - the bad qualities you pushed deep inside

Because 'the self' only focus on 'the persona' while denying the existence of 'the shadow', 'the shadow' develop a resentment toward 'the self'. Feeling like they can't co-exist, 'the shadow' plan to destroy 'the persona', then 'the self'.