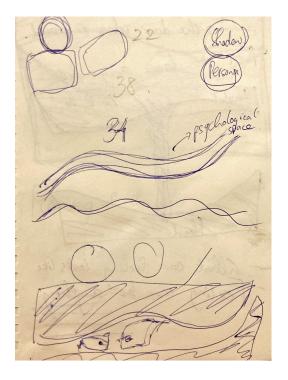

#### What is the meaning of the background?

-> With pen and paper, sit down, be free and visualise 'psychological space' and 'feeling'

### What are the barriers gonna be?

I wonder a lot if want to use word. But symbol or color can be confusing for player. Because the meaning of the barrier can be quite abstract.

- Energy = orange
- Security = blue
- Optimism = yellow
- Acceptance = pink
- Passion = red