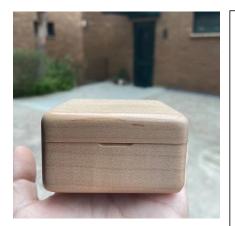

- A simple music box as a gift from my friends 5 years before, which plays the Japanese songs, Castle in the sky. Around 4cm height and 6.5cm length and 6cm width, light wood color with brass components inside.
- Touched very hard and cold, but it is not much weight when you put on your hand. I guess that is mixed compressed wood rather than log.
- There is a lot of dust on the box top, Since its always putted on the table's corner without many attention. While it seems like new one when it is cleared by wipes.
- Works well, the switch is underneath and it will play a light and smooth music when you turn that on.
- I remember that is very popular during 2008-2016 as a gift, you can see it in many market on my hometown.
- I would like to take a video of that for my friends.
- Get idea of game: Assemble with Care