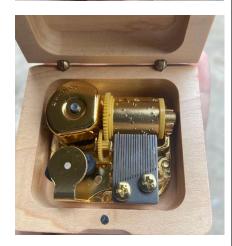

- A simple music box as a gift from my friends 5 years before, which plays the Japanese songs, Castle in the sky. Around 4cm height and 6.5cm length and 6cm width, light wood color with brass components inside.
- Touched very hard and cold, but it is not much weight when you put on your hand. I guess that is mixed compressed wood rather than log.
- There is a lot of dust on the box top, Since its always putted on the table's corner without many attention. While it seems like new one when it is cleared by wipes.
- Works well, the switch is underneath and it will play a light and smooth music when you turn that on.
- I remember that is very popular during 2008-2016 as a gift, you can see it in many market on my hometown.
- I would like to take a video of that for my friends.
- Get idea of game: Assemble with Care