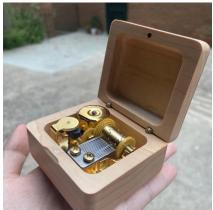

- A simple music box as a gift from my friends 5 years before, which plays the Japanese songs, Castle in the sky. Around 4cm height and 6.5cm length and 6cm width, light wood color with brass components inside.
- Touched very hard and cold, but it is not much weight when you put on your hand. I guess that is mixed compressed wood rather than log.
- There is a lot of dust on the box top, Since its always putted on the table's corner without many attention. While it seems like new one when it is cleared by wipes.
- Works well, the switch is underneath and it will play a light and smooth music when you turn that on.
- I remember that is very popular during 2008-2016 as a gift, you can see it in many market on my hometown.
- I would like to take a video of that for my friends.
- Get idea of game: Assemble with Care