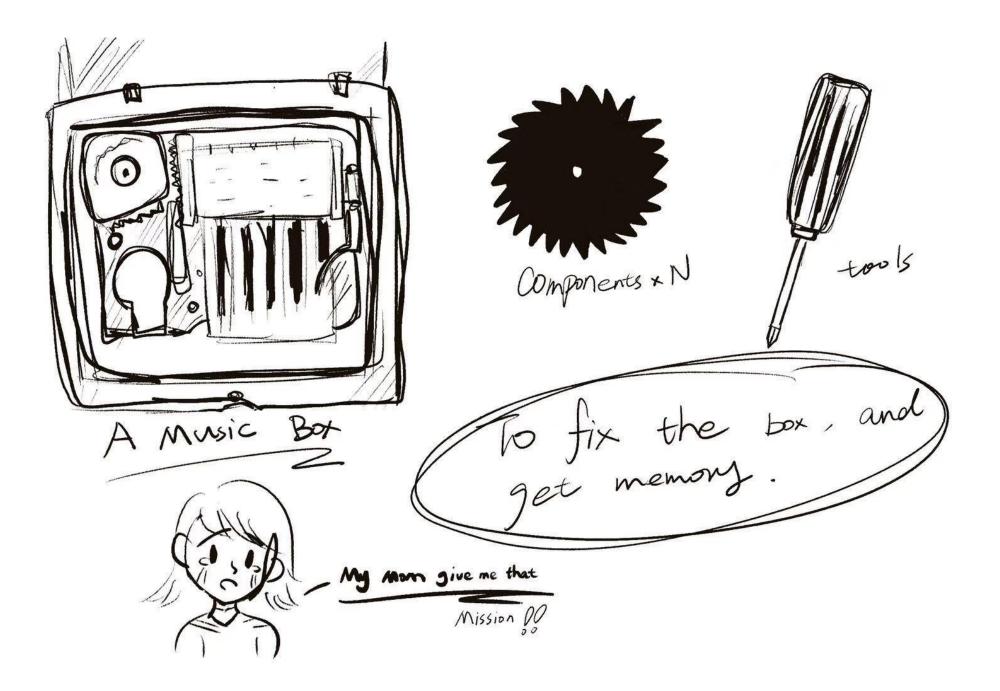

- A simple music box as a gift from my friends 5 years before, which plays the Japanese songs, Castle in the sky. Around 4cm height and 6.5cm length and 6cm width, light wood color with brass components inside.
- Touched very hard and cold, but it is not much weight when you put on your hand. I guess that is mixed compressed wood rather than log.
- There is a lot of dust on the box top, Since its always putted on the table's corner without many attention. While it seems like new one when it is cleared by wipes.
- Works well, the switch is underneath and it will play a light and smooth music when you turn that on.
- I remember that is very popular during 2008-2016 as a gift, you can see it in many market on my hometown.
- I would like to take a video of that for my friends.
- Get idea of game: Assemble with Care