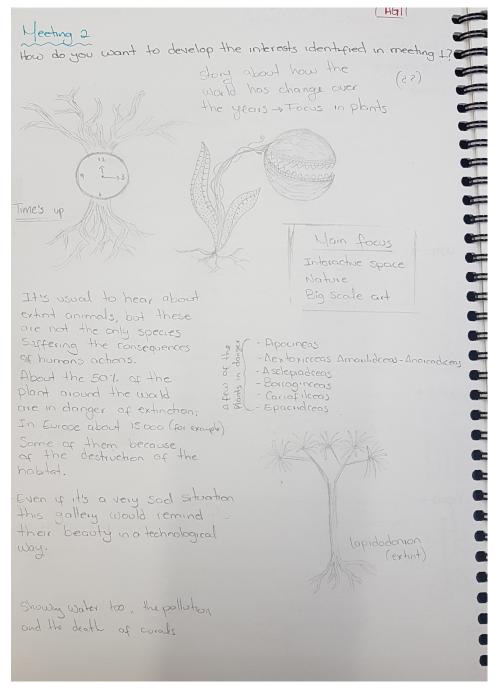

**Purpose:** It's usual to hear about extinct animals but these are not many people is aware of the danger for humans with the extiction of plants and their habitat. About the 50% of the plants around the world are in danger of extintion.

## **Some Plants in danger:**

Apocineas Aextoxcceas Amarildceas Barranginceas...etc

**Self Assessment:** I have no experience animating so this would be a big challenge, but I will do it with after effects.