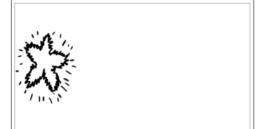

# Notes

Exaggerate

| Scene |   | Duration | Panel |   | Duration |
|-------|---|----------|-------|---|----------|
|       | 1 | 10:13    |       | 4 | 00:11    |

A star that transforms itself into a tree.

# Action Notes

Gets really unstable

### Notes

Unusual sparks to show instability from within

| Scene |   | Duration | Panel | Duration |
|-------|---|----------|-------|----------|
|       | 1 | 10:13    | 5     | 00:16    |