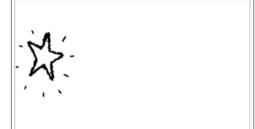

# Dialog

A star that transforms itself into a tree.

# Action Notes

Stars to look unstable

# Notes

Make it dazzle a bit unusually

| 1 | 10:13 | 3 | 00:18 |
|---|-------|---|-------|
|   |       |   |       |
|   |       |   |       |
|   |       |   |       |
|   |       |   |       |

Duration Panel