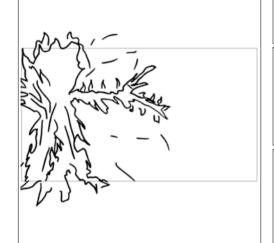

# Action Notes

Starts transitioning into a shape that's a confusion between an explosion and extention

# Notes

Sparkle even more to make it look dramatic

| Scene |   | Duration | Panel | Duration |
|-------|---|----------|-------|----------|
|       | 1 | 10:13    | 6     | 01:00    |