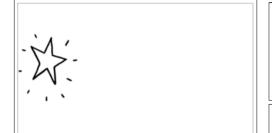

# Homie

| Scene |   | Duration | Panel |   | Duration |
|-------|---|----------|-------|---|----------|
|       | 1 | 10:13    |       | 1 | 01:02    |

A star that transforms itself into a tree.

# Action Notes

Starts to shine bright and moves towards the beginning to the end.

### Notes

A little shine around it as a base of star

| Scene |   | Duration | Panel | Duration |
|-------|---|----------|-------|----------|
|       | 1 | 10:13    | 2     | 00:19    |