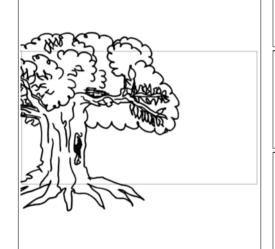

# Dialog

A star that transforms itself into a tree.

# Action Notes

Stabilized rebirth

# Notes

Added final details, transformation complete.