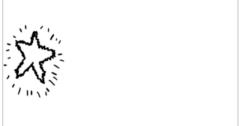

# Dialog

Duration

A star that transforms itself into a tree.

### Action Notes

Make it more unstable

# Notes

Exaggerate

| Scene |   | Duration | Panel |   | Duration |
|-------|---|----------|-------|---|----------|
|       | 1 | 10:13    |       | 4 | 00:11    |

A star that transforms itself into a tree.